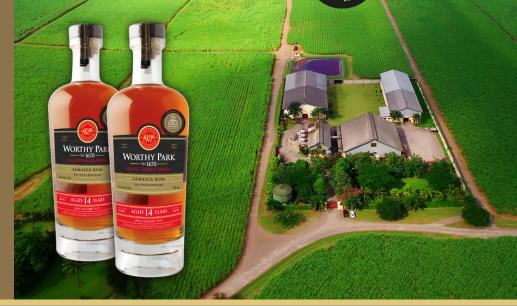

## **ABOUT WORTHY PARK**

Established in 1670, Worthy Park Estate is one of the most historic sugar and rum producers in Jamaica. Every element of rum production, from cane harvest, to molasses production, fermentation, distillation, and bottling, takes place on the Estate. Thousands of acres of our own sugar cane are the source for the molasses used during distillation in our 100% copper double retort pot-still.