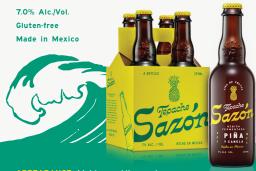

## TEPACHE SAZÓN PINEAPPLE

Tepache Sazón is an effervescent Mexican beverage made exclusively from pineapples, a dash of raw cane sugar, and cinnamon. Tepache Sazón is produced using our own recipe, in the coastal village of San Pancho, Nayarit. We crush and ferment locally grown, hand-harvested pineapples with an emphasis on freshness and ripeness. Crisp and refreshing, Tepache Sazón is bursting with real pineapple flavor and is the perfect crushable option for outdoor drinking or to pair with a plate of tacos.

APPEARANCE: Light, sparkling amber.

AROMA: Crisp, ripe pineapple.

TASTE: Bursting with bright tropical fruit notes and perfectly balanced tartness. Finishes with a hint of spices.