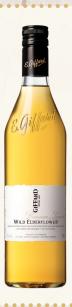

Dense clusters of a wild varietal of small, pale yellow elderflowers are hand-harvested each spring from orchards in the French countryside. The intensely aromatic, delicate blossoms are naturally dried and set to macerate in small batches to extract their ambrosial fragrance and flavor reminiscent of honeysuckle, muscat grapes, rose, lychee fruit and saffron.

Volume: 750 mL | ABV: 20% | Appearance: Pale gold Aroma: Intense aromas of exotic spiced white flowers, tropical fruit and rose | Tasting Notes: A sweet/tart balance of herbal florals, muscat grape, lychee fruit and saffron