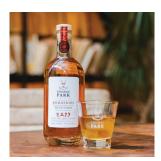

## **NEAT POUR**

2.0 oz.Cognac Park Borderies Mizunara

METHOD: Pour Cognac into glass of choice-

rocks glass or snifter.

**GARNISH:** Optional lemon peel

ABV: 43.5%

COGNAC

BORDERIES

Appellation Cognac Borderies Contrôlée

MIZUNARA

700 ML 43.5% Vol. PRODUCT OF FRANCE

SELECTED BY MASTER BLENDER :\_\_

BACK BAR PROJECT

BACK BAR PROJECT, LLC | IMPORTER OF FINE SPIRITS | SEATTLE, WA BACKBARPROJECT.COM | INFO@BACKBARPROJECT.COM | PLEASE DRINK RESPONSIBLY