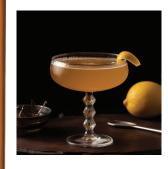

## THE JAPANESE COCKTAIL

2.0 oz. Cognac Park Borderies Mizunara

.50 oz. Giffard Orgeat

.25 oz. Lemon juice

2 dash Peychaud's bitters

METHOD: Add all ingredients to a shaker filled

with ice. Shake until well combined. Strain into a chilled coupe glass.

GARNISH: Lemon peel