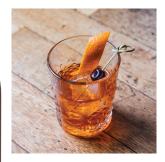

## STONE FRUIT OLD FASHIONED

2.0 oz. Cognac Park Borderies Mizunara .50 oz. Giffard Abricot du Roussilon

2 dash Angostura bitters

1 dash Orange bitters

METHOD: Add ingredients to a mixing glass filled with ice and stir until diluted and combined. Strain into a rocks glass with a large rock.

GARNISH: Orange peel