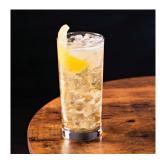

## MIZUNARA HIGHBALL

1.0 oz. Cognac Park Borderies Mizunara1.0 oz. Cognac Park Pineau des Charentes.75 oz. Lemon juice

Top with soda

METHOD: Build cocktail in a highball glass filled with ice,

add soda with cocktail spoon and lightly stir.

GARNISH: Lemon peel